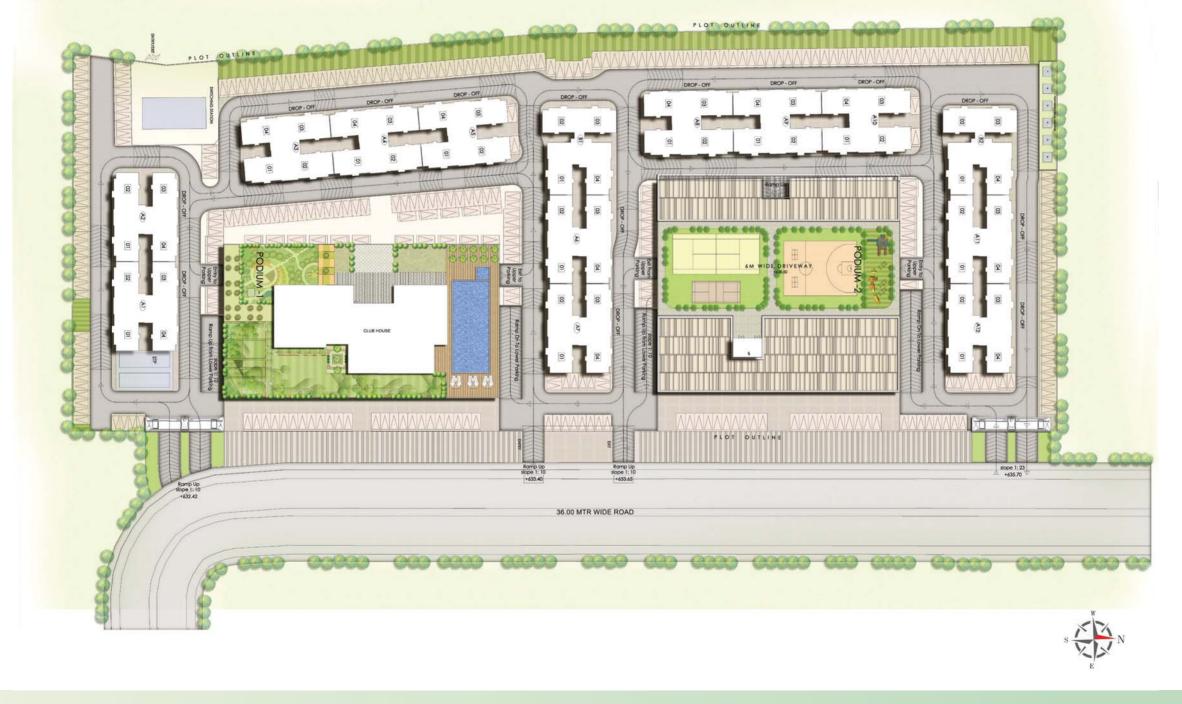

rt living as it should be at Megapolis.



Artistic rendition of Megapolis Smart Homes VII

#### DESIGNED TO DELIGHT, DESIGNED TO ELEVATE

Design, we believe, should create delight in every corner and give you plentiful space to just be. Reason why, we have only 4 flats per floor to begin with, so as never to crowd you.

All our flats are well ventilated, as the South West wind pattern ensures there's sufficient breeze throughout the day. Most importantly, the Sun pattern (East to West) ensures all the flats in Megapolis have sunlight & natural light residing with you, throughout the day.

As you'll discover, at Megapolis, you never have to compromise on the essentials of happiness: sunshine, breeze, greenery, space and of course, peace of mind.

## MEGAPOLIS SMART HOMES VII SITE LAYOUT.



#### **MEGA**POLIS FLOOR LAYOUT

BUILDING -A1, A2, A6, A7, A11 & A12 Typical Floor Plan

| BEDROOM<br>3225X3025 BALCONY O O