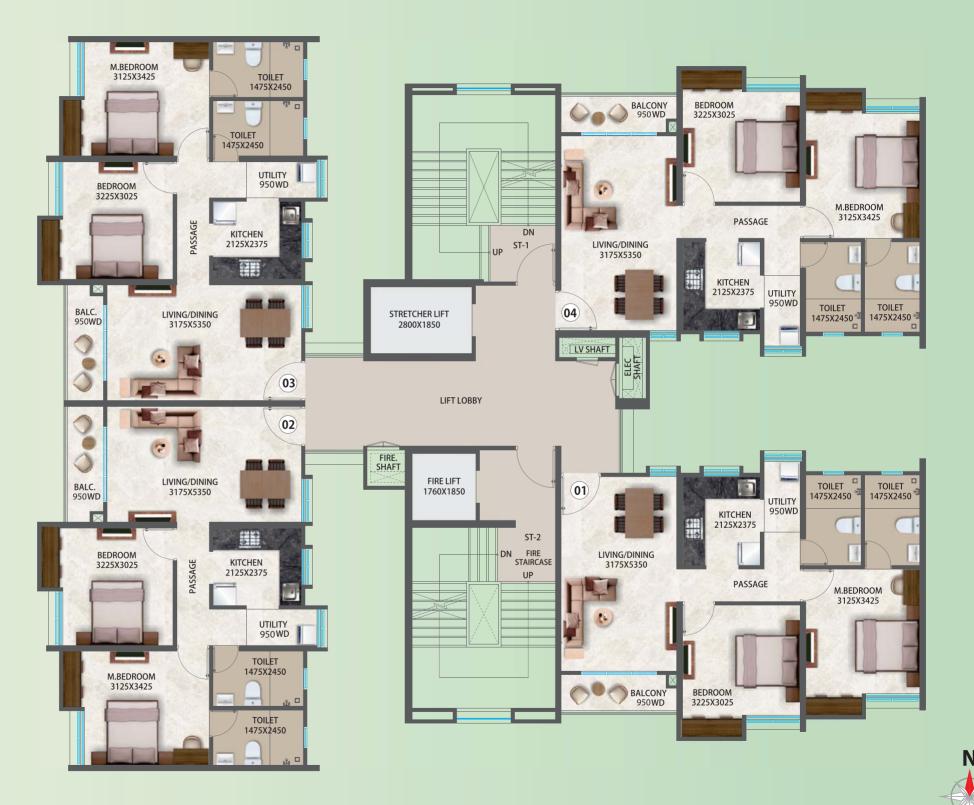

#### **MEGA**POLIS FLOOR LAYOUT

BUILDING -A1, A2, A6, A7, A11 & A12 Typical Floor Plan

| BEDROOM<br>3225X3025 BALCONY O O                                                                                                                                                                                                                                                                                                                                                                                                                                                                                                                                                                                                                                                                                                                                                                                                                                                                                                                                                                                                                                                                                                                                                                                                      | BEDROOM<br>950WD BALCONY<br>950WD BEDROOM   |                  |
|---------------------------------------------------------------------------------------------------------------------------------------------------------------------------------------------------------------------------------------------------------------------------------------------------------------------------------------------------------------------------------------------------------------------------------------------------------------------------------------------------------------------------------------------------------------------------------------------------------------------------------------------------------------------------------------------------------------------------------------------------------------------------------------------------------------------------------------------------------------------------------------------------------------------------------------------------------------------------------------------------------------------------------------------------------------------------------------------------------------------------------------------------------------------------------------------------------------------------------------|---------------------------------------------|------------------|
| M.BEDROOM<br>3125X3425 PASSAGE                                                                                                                                                                                                                                                                                                                                                                                                                                                                                                                                                                                                                                                                                                                                                                                                                                                                                                                                                                                                                                                                                                                                                                                                        | PASSAGE M.BEDROOM<br>3125X3425              |                  |
| LIVING/DINING<br>3175X5350                                                                                                                                                                                                                                                                                                                                                                                                                                                                                                                                                                                                                                                                                                                                                                                                                                                                                                                                                                                                                                                                                                                                                                                                            |                                             |                  |
| TOILET TOILET TOILET                                                                                                                                                                                                                                                                                                                                                                                                                                                                                                                                                                                                                                                                                                                                                                                                                                                                                                                                                                                                                                                                                                                                                                                                                  | KITCHEN<br>2125X2375<br>950WD TOILET TOILET | ŀ                |
|                                                                                                                                                                                                                                                                                                                                                                                                                                                                                                                                                                                                                                                                                                                                                                                                                                                                                                                                                                                                                                                                                                                                                                                                                                       |                                             | 0                |
|                                                                                                                                                                                                                                                                                                                                                                                                                                                                                                                                                                                                                                                                                                                                                                                                                                                                                                                                                                                                                                                                                                                                                                                                                                       | STRETCHER LIFT<br>2800X1850                 |                  |
|                                                                                                                                                                                                                                                                                                                                                                                                                                                                                                                                                                                                                                                                                                                                                                                                                                                                                                                                                                                                                                                                                                                                                                                                                                       |                                             |                  |
| TOILET       TOILET | 01 UTILITY<br>Sowd                          | 50 <sup>°A</sup> |
|                                                                                                                                                                                                                                                                                                                                                                                                                                                                                                                                                                                                                                                                                                                                                                                                                                                                                                                                                                                                                                                                                                                                                                                                                                       | LIVING/DINING<br>3175x5350                  |                  |
| PASSAGE<br>M.BEDROOM<br>3125X3425<br>PASSAGE<br>UP<br>ON STAIRC<br>UP                                                                                                                                                                                                                                                                                                                                                                                                                                                                                                                                                                                                                                                                                                                                                                                                                                                                                                                                                                                                                                                                                                                                                                 | IRE PASSAGE M.BEDROOM                       |                  |
| BEDROOM<br>3225X3025                                                                                                                                                                                                                                                                                                                                                                                                                                                                                                                                                                                                                                                                                                                                                                                                                                                                                                                                                                                                                                                                                                                                                                                                                  | BALCONY<br>950WD<br>BEDROOM<br>3225X3025    |                  |
|                                                                                                                                                                                                                                                                                                                                                                                                                                                                                                                                                                                                                                                                                                                                                                                                                                                                                                                                                                                                                                                                                                                                                                                                                                       |                                             |                  |

| Building                   | A1, A2, A6, A7,<br>A11 & A12                      |
|----------------------------|---------------------------------------------------|
| Floor                      | G + 19                                            |
| Flat Numbers               | 101, 102,<br>103,104 to 1901,<br>1902, 1903, 1904 |
| Туре                       | 2 BHK                                             |
| Carpet Area<br>as per RERA | 59.20                                             |
| Balcony                    | 2.90                                              |
| Utility                    | 2.70                                              |