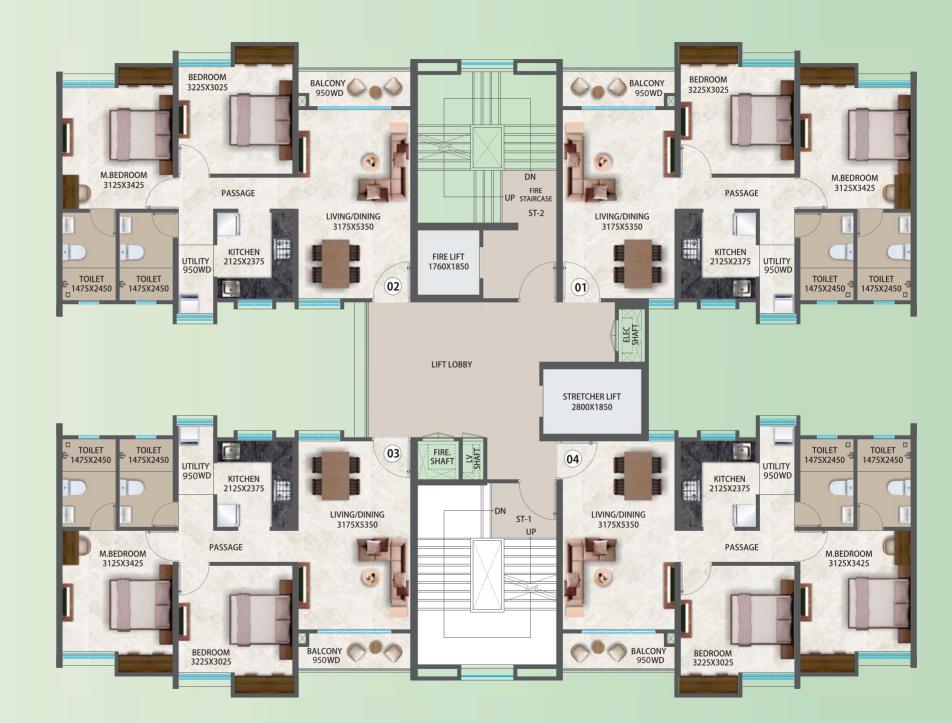

#### **MEGA**POLIS FLOOR LAYOUT

BUILDING -B1 & B2 Typical Floor Plan

| Building                   | B1 & B2                                            |
|----------------------------|----------------------------------------------------|
| Floor                      | G + 18                                             |
| Flat Numbers               | 101, 102, 103,<br>104 to 1801,<br>1802, 1803, 1804 |
| Туре                       | 2 BHK                                              |
| Carpet Area<br>as per RERA | 59.20                                              |
| Balcony                    | 2.90                                               |
| Utility                    | 2.70                                               |

#### **MEGA**POLIS FLOOR LAYOUT

BUILDING -A3, A4, A5, A8, A9 & A10 Typical Floor Plan

| A3, A4, A5, A8,<br>A9 & A10                        |
|----------------------------------------------------|
| G + 19                                             |
| 101, 102, 103,<br>104 to 1901,<br>1902, 1903, 1904 |
| 2 BHK                                              |
| 59.20                                              |
| 2.90                                               |
| 2.70                                               |
|                                                    |