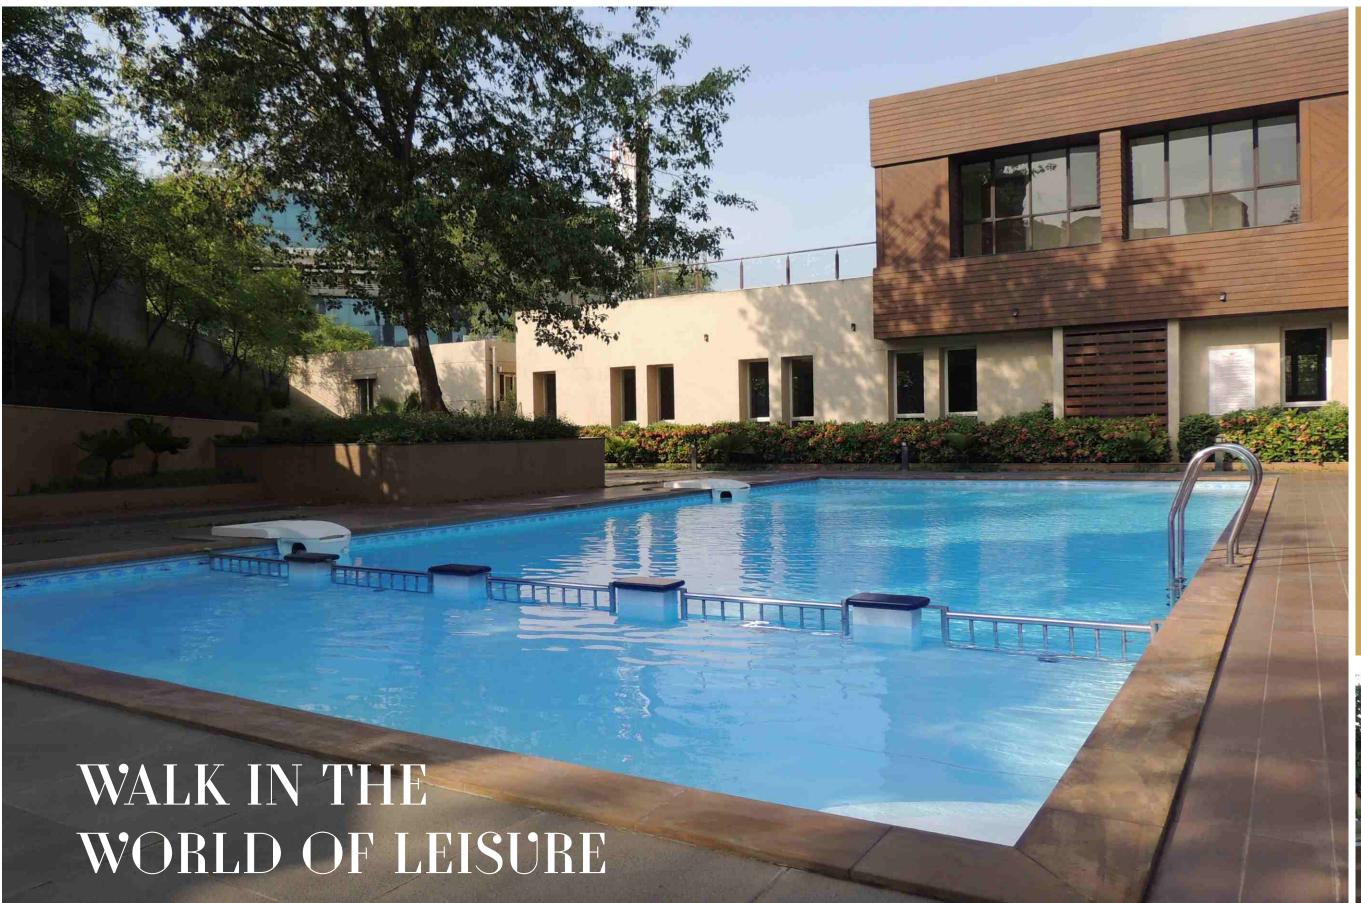

- > CLUBHOUSE WITH MULTIPURPOSE HALL
- > SWIMMING POOL
- > OUTDOOR PARTY AREA
- > GYMNASIUM
- > CHILDREN'S PLAY AREA
- > LANDSCAPED PODIUM
- > TENNIS COURT
- > HALF BASKETBALL COURT
- > NET CRICKET AREA
- > CRECHE
- > YOGA PAVILION
- > AMPHITHEATRE WITH OUTDOOR PLAZA

Actual Images