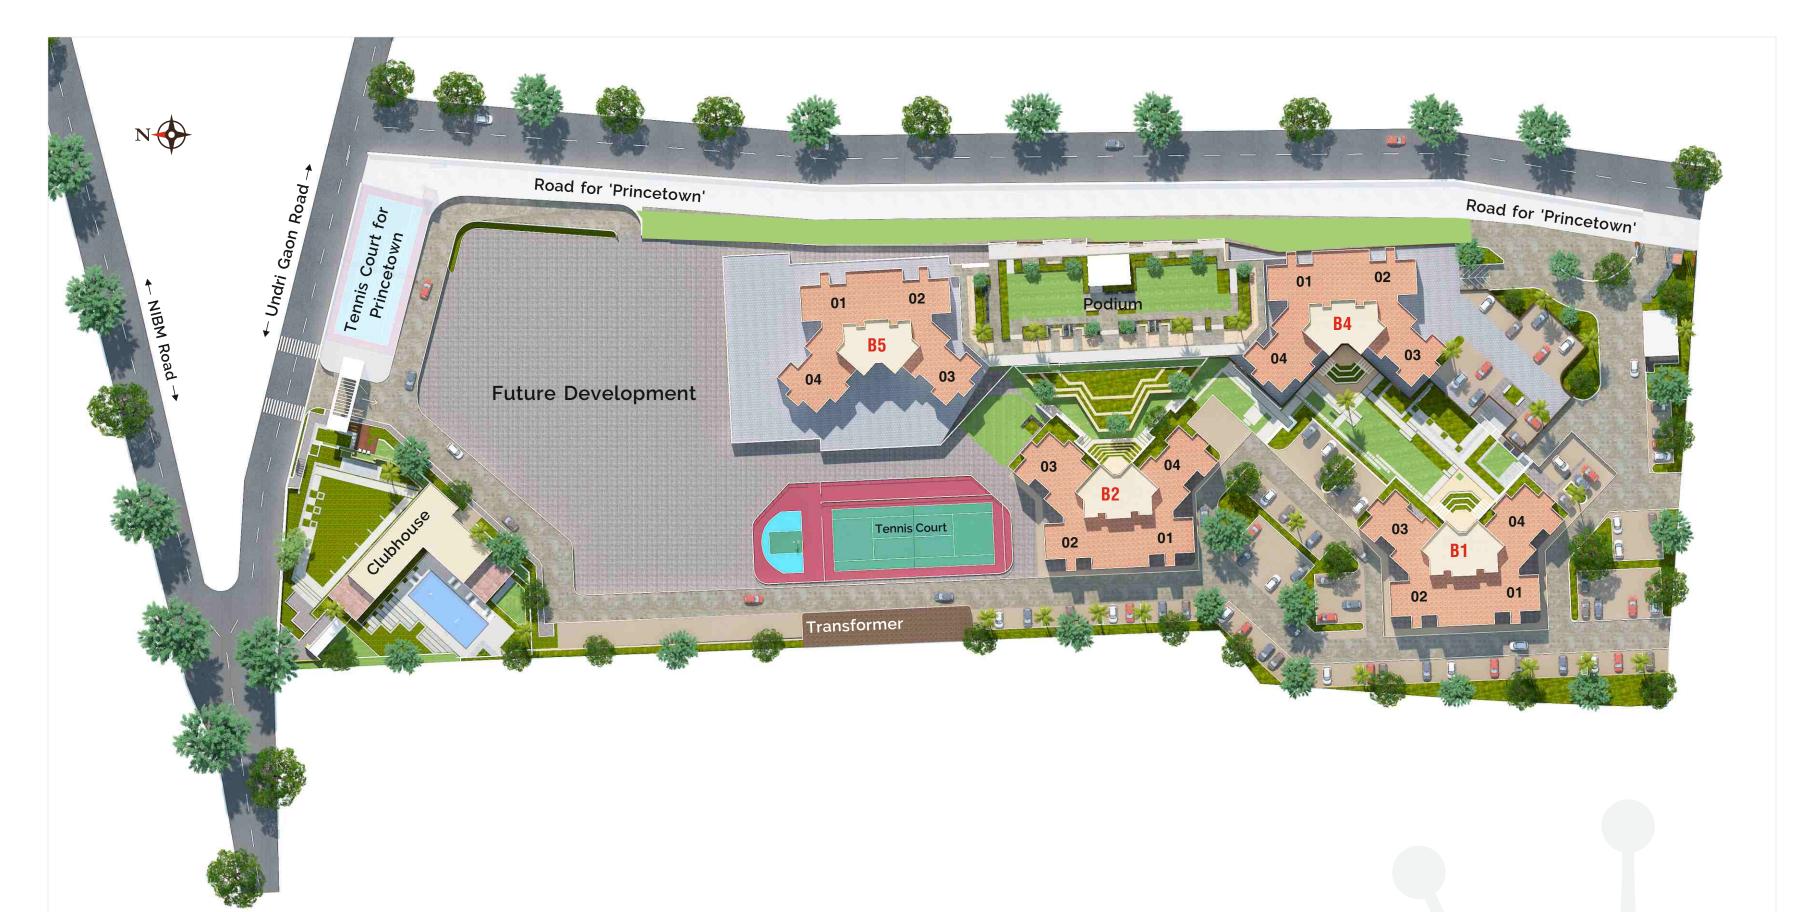

- > CLUBHOUSE WITH MULTIPURPOSE HALL
- > SWIMMING POOL
- > OUTDOOR PARTY AREA
- > GYMNASIUM
- > CHILDREN'S PLAY AREA
- > LANDSCAPED PODIUM
- > TENNIS COURT
- > HALF BASKETBALL COURT
- > NET CRICKET AREA
- > CRECHE
- > YOGA PAVILION
- > AMPHITHEATRE WITH OUTDOOR PLAZA

## LIVE TO THE FULLEST

in homes that blend opulence and utility

At 'Princetown Royal', experience a holistic life. The design philosophy of the majestic 14 & 15 storey towers have functionality and utility at its core. Open-plan living and ease of maintenance are given high priority. The three-side open apartments offer privacy and pleasing views.

Access-controlled lift lobbies add to the safety of the buildings.

The layout of the luxury project ensures vehicle-free zones, fire-safety and a seamless blend of indoor opulence with outdoor magnificence.