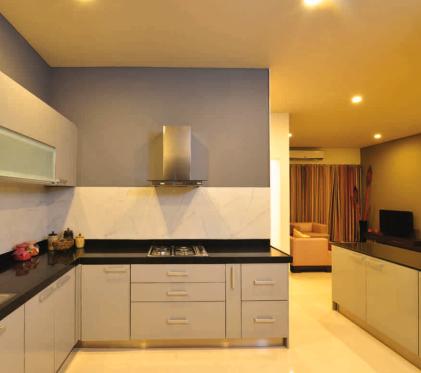

Actual Images

### **KITCHEN**

- Ceramic tile dado up to window lintel level.
- Provision for electric and plumbing point for water purifier.