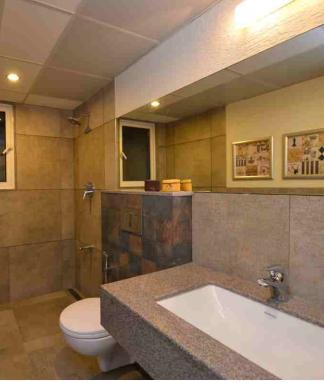

Actual Images

### PLUMBING, BATHROOMS AND TOILETS

- Concealed plumbing, suspended drainage system for toilets with false ceiling.
- White ceramic sanitaryware of reputed brand.
- Single lever diverter in shower areas along with single lever basin mixer for all toilets.
- Wall-hung WC units with concealed flush tank.
- 7 height toilet dado with combination of vitrified and ceramic tiles.
- Provision of electric and plumbing point for boiler and exhaust fan in all toilets.
- ▶ Solar hot water provision with pre-defined time at Master Toilet only.