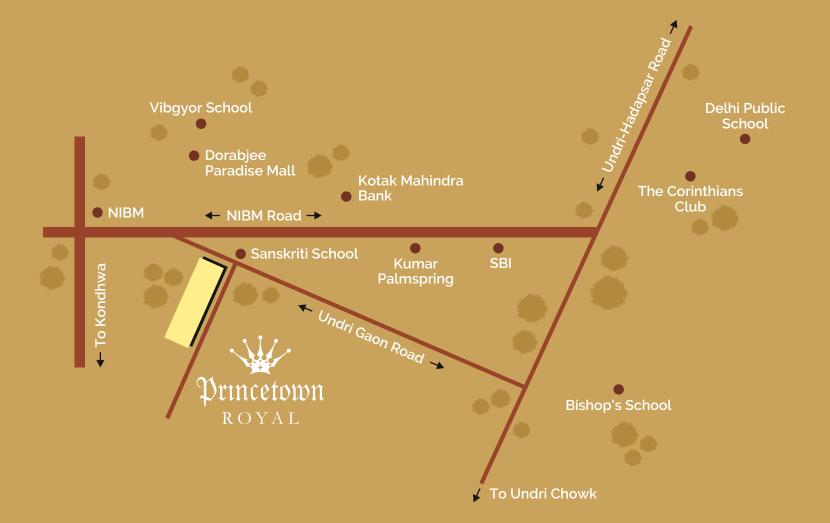

### LOCATION

Site: Sr. No. 9/1, 9/2/1A to 9/2/7 at Undri, Haveli, Pune - 411 048.

### IN THE PROXIMITY

| Kondhwa  | : 4.0 km | Sanskriti School     | : 100 mtrs | Bizzbay Mall     | : 1.0 km | Reliance Mall   | : 2.8 km |
|----------|----------|----------------------|------------|------------------|----------|-----------------|----------|
| Wanowrie | : 5.0 km | Vibgyor Intl. School | : 1.0 km   | Dorabjee's Mall  | : 1.2 km | Konark E-Square | : 3.0 km |
| Camp     | : 6.0 km | Bishop's School      | : 1.3 km   | D-Mart           | : 1.5 km | Indrayu Mall    | : 3.5 km |
| Katrai   | · 6.0 km | Delhi Public School  | · 13km     | Corinthians Club | · 2 2 km |                 |          |

(Approx. distances by Road)