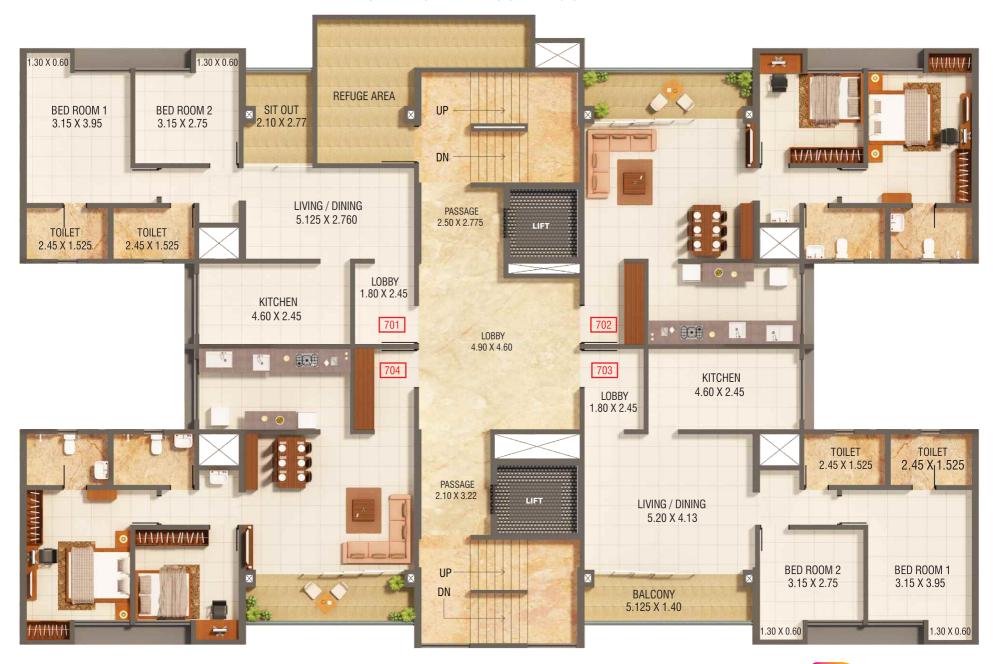

## **BUILDING 'E' REFUGE FLOOR PLAN**

## BUILDING 'E/G' REFUGE FLOOR PLAN AREA STATEMENT

| FLAT TYPE | FLAT NOS      | CARPET AREA | BALCONY/SIT OUT |
|-----------|---------------|-------------|-----------------|
| 2BHK-1    | 701           | 68.50       | 5.50            |
| 2BHK-2    | 702, 703, 704 | 76.00       | 6.90            |