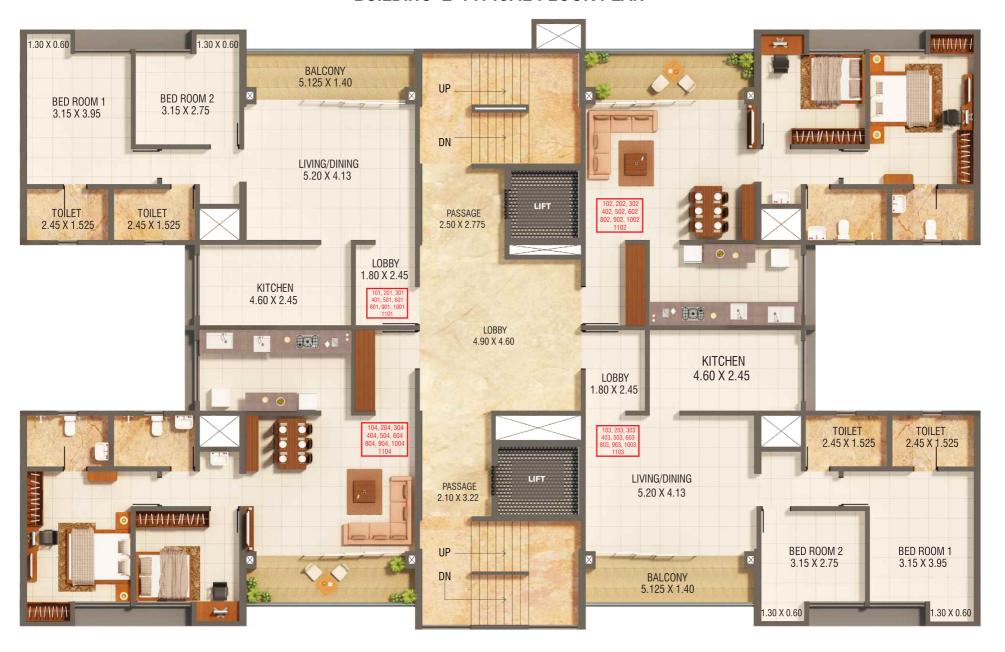

## **BUILDING 'E' TYPICAL FLOOR PLAN**

| FLAT TYPE | FLAT NOS                                                                                                                                                                | CARPET AREA | BALCONY |  |  |
|-----------|-------------------------------------------------------------------------------------------------------------------------------------------------------------------------|-------------|---------|--|--|
| 2BHK-2    | 101,201,301,401,501,601,801,901,1001,1101,102,202,302,402,502,602,802,902,1002,1102,103,203,303,403,503,603,803,903,1003,1103,104,204,304,404,504,604,804,904,1004,1104 | 76.00       | 6.90    |  |  |