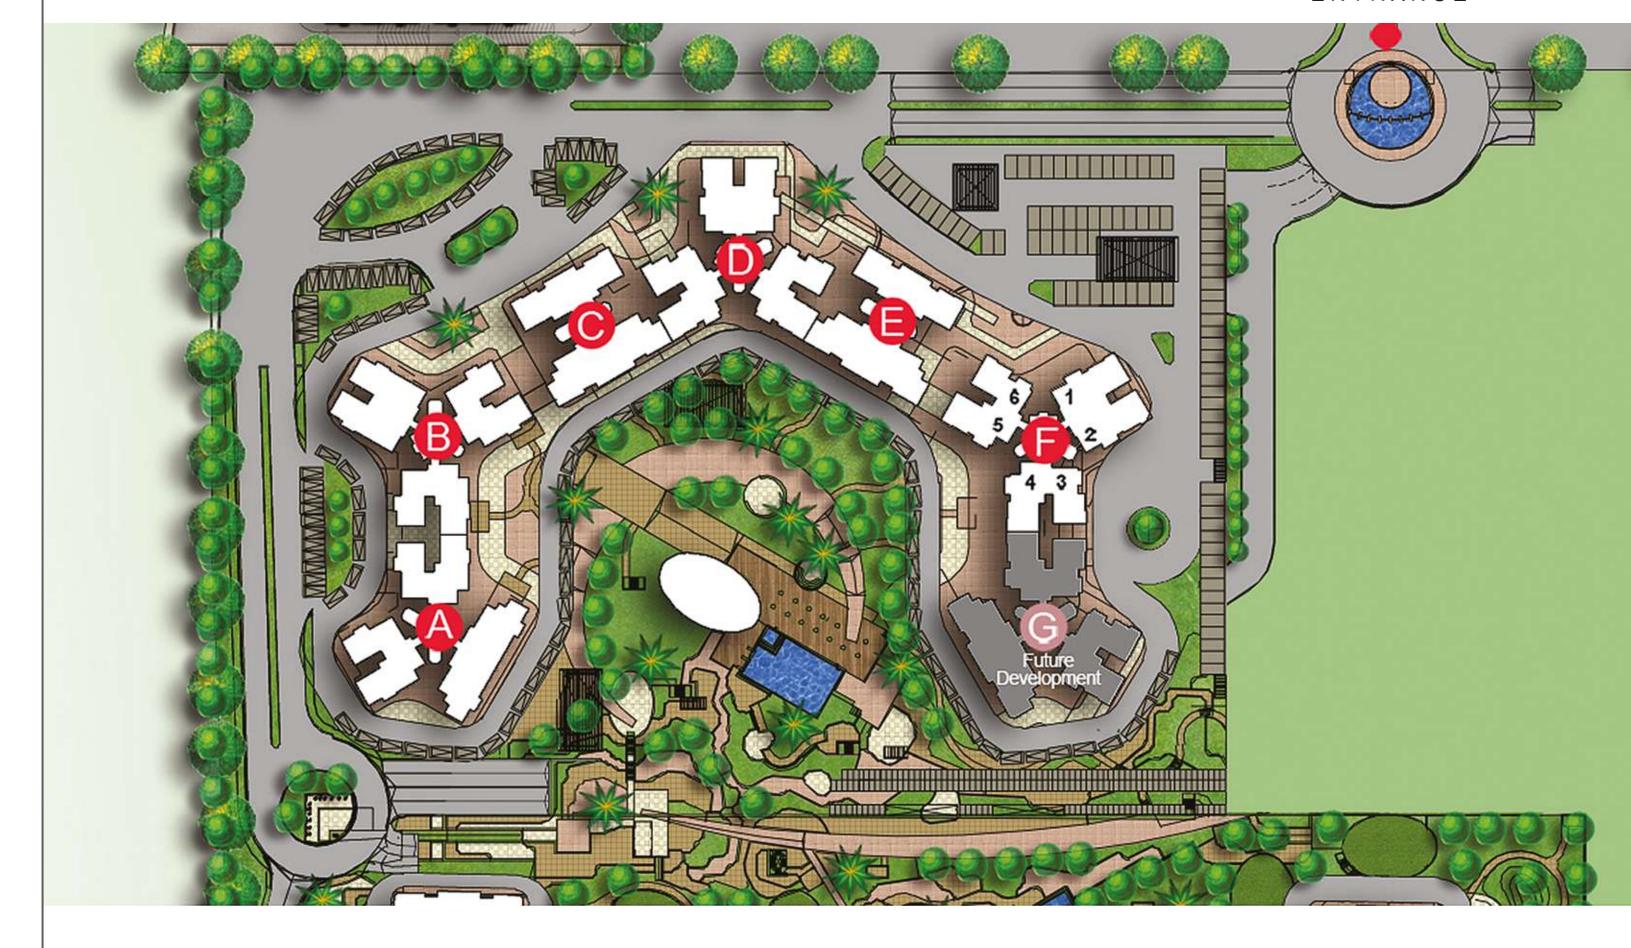

t wouldn't be a hyperbole to say that "All roads lead to Megapolis". This township gives travel time to Megapolis, but will also make it a favoured address for the high you excellent connectivity to the city and all the services that you would deem central fliers. The further development of Hinjawadi already underway, will add to the to your life. While today, you have ready access to all the amenities, it is set to get even strategic importance of Megapolis, while greatly improving connectivity to the better tomorrow, with the upcoming Metro station coming up at your very doorstep. Mumbai Highway. Megapolis is truly, the address for the future.

# The upcoming metro station at Megapolis Circle is at your doorstep.





## MEGAPOLIS TOWNSHIP AERIAL VIEW



## PROJECT LAYOUT

### ENTRANCE





## BUILDING

| Unit Nos. | Floors            | Туре    | Carpet<br>Area<br>(sq.mtr.) | Balcony<br>Area<br>(sq.mtr.) | Dry Balcony<br>Area<br>(sq.mtr.) |
|-----------|-------------------|---------|-----------------------------|------------------------------|----------------------------------|
| 203, 206  | 2nd to 21st floor | 2 BHK   | 70.5                        | 3.9                          | 2                                |
| 204, 205  | 2nd to 21st floor | 2.5 BHK | 82                          | 3.7                          | 2.5                              |
| 201, 202  | 2nd to 21st floor | 3 BHK   | 92                          | 6.2                          | 2.4                              |

LIVING CUM DINING KITCHEN 5.796 X 3.776 2.916 X 2.476



### ↑ To Mumbai LOCATION