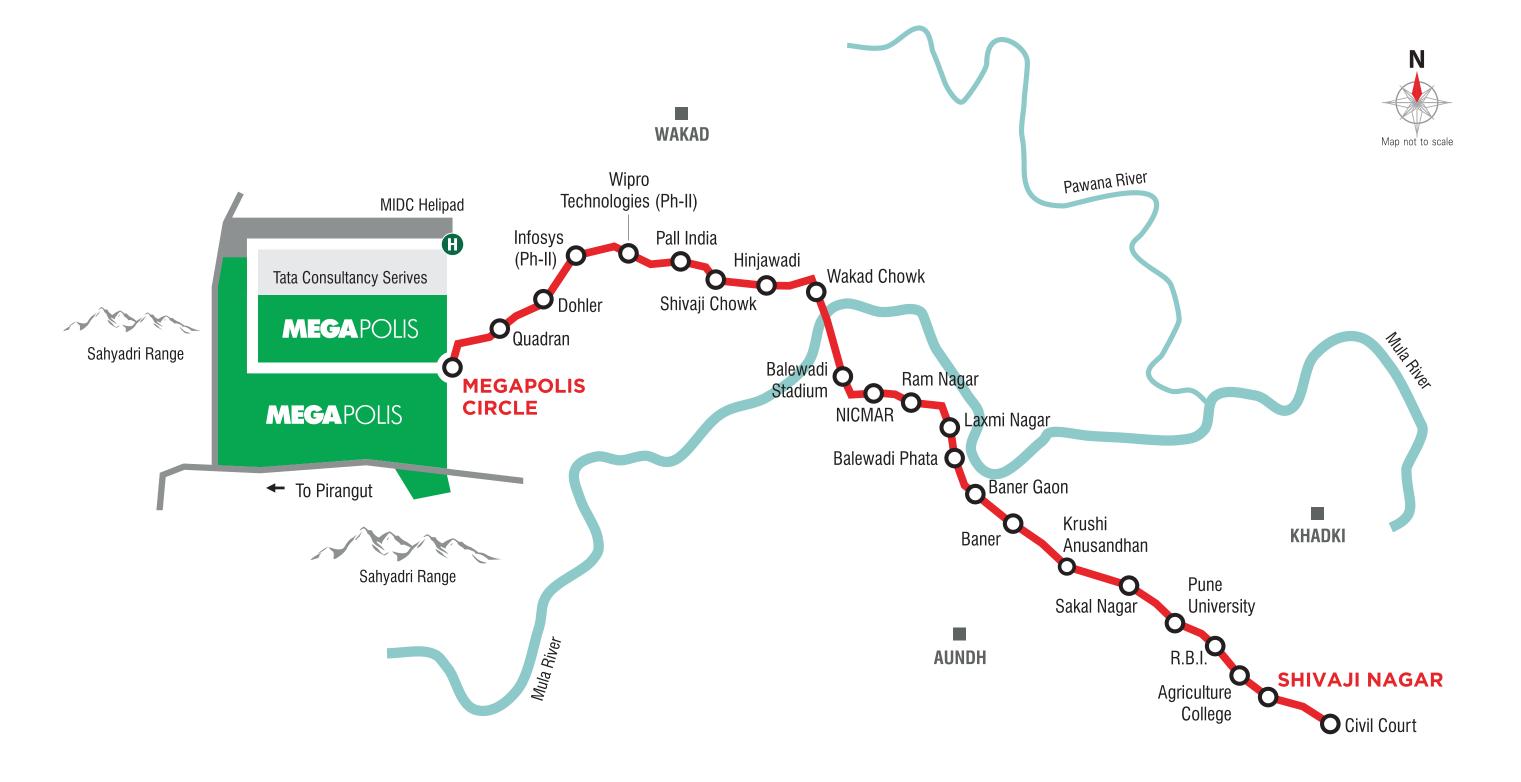

# CONNECTED TO THE GOOD LIFE. Invest in the Future. The upcoming international airport in Navi Mumbai will not only cut the overall It wouldn't be a hyperbole to say that "All roads lead to Megapolis". This township gives travel time to Megapolis, but will also make it a favoured address for the high you excellent connectivity to the city and all the services that you would deem central fliers. The further development of Hinjawadi already underway, will add to the to your life. While today, you have ready access to all the amenities, it is set to get even strategic importance of Megapolis, while greatly improving connectivity to the better tomorrow, with the upcoming Metro station coming up at your very doorstep. Mumbai Highway. Megapolis is truly, the address for the future.

# The upcoming metro station at Megapolis Circle is at your doorstep.