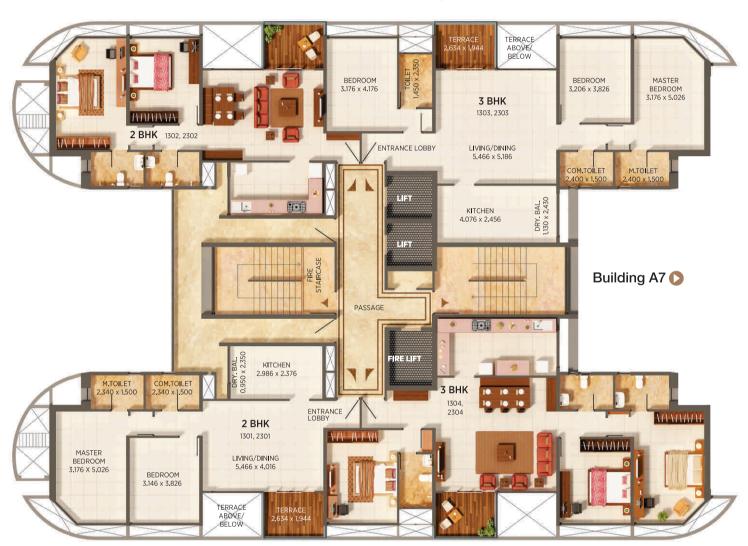

# A6 BUILDING REFUGE FLOOR PLAN

### 13th & 23rd

### **Elevated Amenities Facing**

Central Amenities/Club House Facing

| FLAT TYPE | FLAT NOS.  | CARPET AREA | DRY BALCONY | TERRACE |
|-----------|------------|-------------|-------------|---------|
| 2 BHK     | 1301, 2301 | 73.50       | 2.20        | 5.10    |
| 2 BHK     | 1302, 2302 | 73.50       | 2.20        | 5.10    |
| 3 BHK     | 1303, 2303 | 106.50      | 2.70        | 5.10    |
| 3 BHK     | 1304, 2304 | 106.50      | 2.70        | 5.10    |