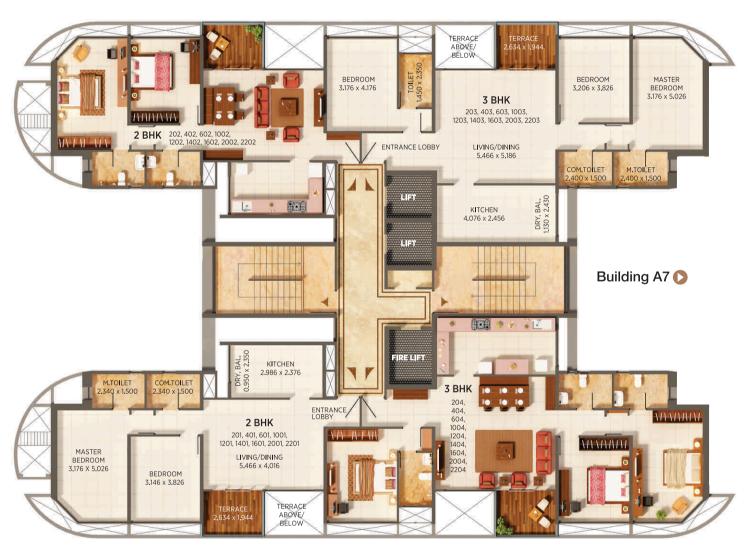

# A6 BUILDING EVEN FLOOR PLAN

2nd, 4th, 6th, 10th, 12th, 14th, 16th, 20th & 22nd

#### **Elevated Amenities Facing**

Central Amenities/Club House Facing

| FLAT TYPE | FLAT NOS.                                            | CARPET AREA | DRY BALCONY | TERRACE |
|-----------|------------------------------------------------------|-------------|-------------|---------|
| 2 BHK     | 201, 401, 601, 1001,<br>1201,1401, 1601, 2001, 2201  | 73.50       | 2.20        | 5.10    |
| 2 BHK     | 202, 402, 602, 1002,<br>1202,1402, 1602, 2002, 2202  | 73.50       | 2.20        | 5.10    |
| 3 BHK     | 203, 403, 603, 1003, 1203,<br>1403, 1603, 2003, 2203 | 106.50      | 2.70        | 5.10    |
| 3 BHK     | 204, 404, 604, 1004,<br>1204,1404, 1604, 2004, 2204  | 106.50      | 2.70        | 5.10    |