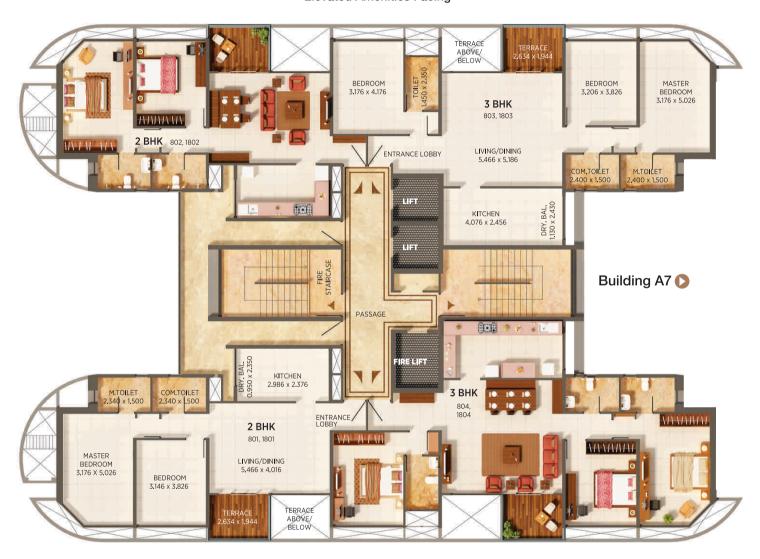

# A6 BUILDING REFUGE FLOOR PLAN

### 8th & 18th

#### **Elevated Amenities Facing**

Central Amenities/Club House Facing

| FLAT TYPE | FLAT NOS. | CARPET AREA | DRY BALCONY | TERRACE |
|-----------|-----------|-------------|-------------|---------|
| 2 BHK     | 801, 1801 | 73.50       | 2.20        | 5.10    |
| 2 BHK     | 802, 1802 | 73.50       | 2.20        | 5.10    |
| 3 BHK     | 803, 1803 | 106.50      | 2.70        | 5.10    |
| 3 BHK     | 804, 1804 | 106.50      | 2.70        | 5.10    |

### 13th & 23rd

### **Elevated Amenities Facing**

Central Amenities/Club House Facing

| FLAT TYPE | FLAT NOS.  | CARPET AREA | DRY BALCONY | TERRACE |
|-----------|------------|-------------|-------------|---------|
| 2 BHK     | 1301, 2301 | 73.50       | 2.20        | 5.10    |
| 2 BHK     | 1302, 2302 | 73.50       | 2.20        | 5.10    |
| 3 BHK     | 1303, 2303 | 106.50      | 2.70        | 5.10    |
| 3 BHK     | 1304, 2304 | 106.50      | 2.70        | 5.10    |