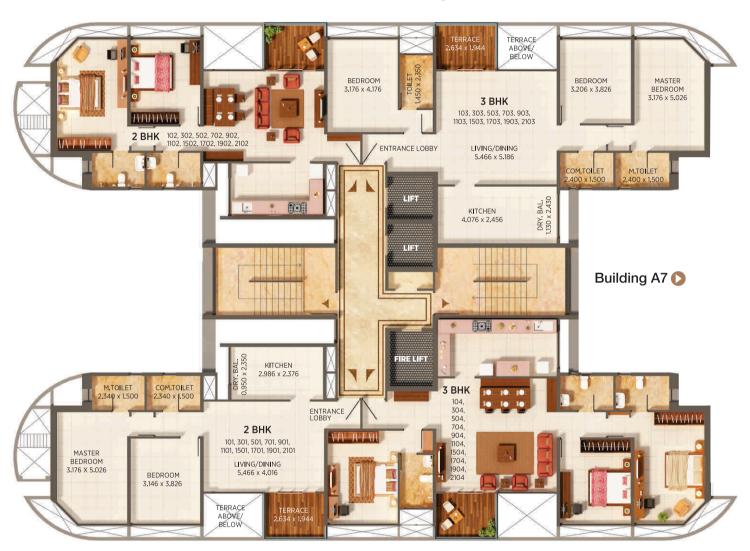

## A6 BUILDING ODD FLOOR PLAN

1st, 3rd, 5th, 7th, 9th, 11th, 15th, 17th, 19th & 21st

### **Elevated Amenities Facing**

Central Amenities/Club House Facing

| FLAT TYPE | FLAT NOS.                                               | CARPET AREA | DRY BALCONY | TERRACE |
|-----------|---------------------------------------------------------|-------------|-------------|---------|
| 2 BHK     | 101, 301, 501, 701, 901,<br>1101,1501, 1701, 1901, 2101 | 73.50       | 2.20        | 5.10    |
| 2 BHK     | 102, 302, 502, 702, 902,<br>1102,1502, 1702, 1902, 2102 | 73.50       | 2.20        | 5.10    |
| 3 BHK     | 103, 303, 503, 703, 903,<br>1103,1503, 1703, 1903, 2103 | 106.50      | 2.70        | 5.10    |
| 3 BHK     | 104, 304, 504, 704, 904,<br>1104,1504, 1704, 1904, 2104 | 106.50      | 2.70        | 5.10    |